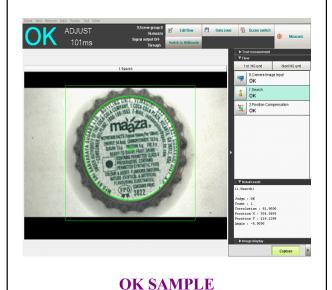

## TABLE BELOW SHOWS THE CAMERA RESULT FOR OK AND BAD SAMPLES:

### **CAMERA RESULT OK SAMPLES**

#### CAMERA RESULT NG SAMPLES

OK SAMPLE SODA CROWN

BAD SAMPLE OTHER THAN SODA CROWN

**MAAZA 3022** 

ADJUST
93ms

Sentence of the Company of the Company

BAD SAMPLE MAAZA 10355

Tej Control Systems Pvt. Ltd. Plot no 329/3₫1, Satish Ind Engg, Road no 25, Wagle Ind Estate. Thane (W). Mumbai, India Ph: +91 22 25838191 to 97 Fax:+91 22 25838199