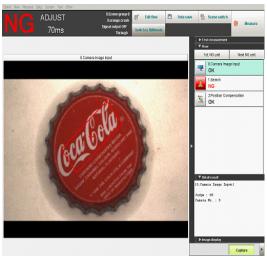

## TABLE BELOW SHOWS THE CAMERA RESULT FOR OK AND BAD SAMPLES:

#### CAMERA RESULT NG SAMPLES

OK SAMPLE SODA CROWN

BAD SAMPLE OTHER THAN SODA CROWN

**MAAZA 3022** 

ADJUST
93ms

Sentence of the Company of the Company

BAD SAMPLE MAAZA 10355

Tej Control Systems Pvt. Ltd. Plot no 329/3₫1, Satish Ind Engg, Road no 25, Wagle Ind Estate. Thane (W). Mumbai, India Ph: +91 22 25838191 to 97 Fax:+91 22 25838199