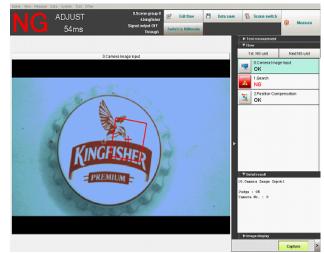

## TABLE BELOW SHOWS THE CAMERA RESULT FOR OK AND BAD SAMPLES:

#### CAMERA RESULT NG SAMPLES

OK SAMPLE SODA CROWN

BAD SAMPLE OTHER THAN SODA CROWN

**MAAZA 3022** 

ADJUST
93ms

Sentence of the Company of the Company

BAD SAMPLE MAAZA 10355

Tej Control Systems Pvt. Ltd. Plot no 329/3₫1, Satish Ind Engg, Road no 25, Wagle Ind Estate. Thane (W). Mumbai, India Ph: +91 22 25838191 to 97 Fax:+91 22 25838199