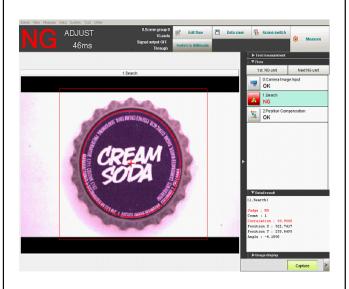

## TABLE BELOW SHOWS THE CAMERA RESULT FOR OK AND BAD SAMPLES:

#### CAMERA RESULT NG SAMPLES

OK SAMPLE SODA CROWN

BAD SAMPLE OTHER THAN SODA CROWN

**MAAZA 3022** 

ADJUST
93ms

Sentence of the Company of the Company

BAD SAMPLE MAAZA 10355

Tej Control Systems Pvt. Ltd. Plot no 329/3₫1, Satish Ind Engg, Road no 25, Wagle Ind Estate. Thane (W). Mumbai, India Ph: +91 22 25838191 to 97 Fax:+91 22 25838199