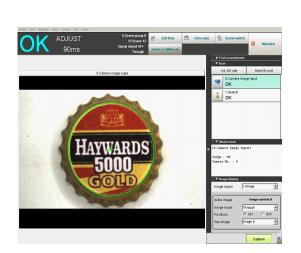

## TABLE BELOW SHOWS THE CAMERA RESULT FOR OK AND BAD SAMPLES:

### **CAMERA RESULT OK SAMPLES**