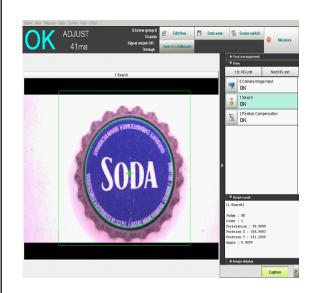

## TABLE BELOW SHOWS THE CAMERA RESULT FOR OK AND BAD SAMPLES:

### **CAMERA RESULT OK SAMPLES**