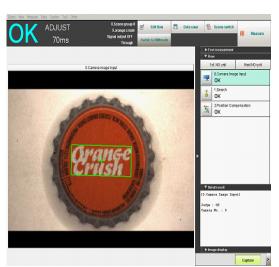

## TABLE BELOW SHOWS THE CAMERA RESULT FOR OK AND BAD SAMPLES:

www.tejivs.com

OK SAMPLE ORANGE CRUSH

BAD SAMPLE OTHER THAN ORENGE CRUSH

OK SAMPLE KINGFISHER STRONG CROWN

BAD SAMPLE OTHER THAN KINGFISHER STRONG CROWN

OK SAMPLE HAYWARDS 5000 GOLD

BAD SAMPLE OTHER THAN HAYWARDS 5000 GOLD