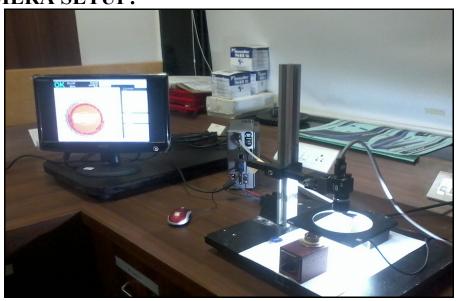

## **CAMERA SETUP:**

|                       | 1. Print Inspection                          |
|-----------------------|----------------------------------------------|
| INSPECTION CAPABLITIS | Letter missing                               |
|                       | Different sample                             |
|                       | detection                                    |
| SYSTEM ACCURACY       | 100 micron                                   |
| SYSTEM SPEED          | 2500 samples / min.                          |
| PRODUCTS TYPE         | Cream Soda, SODA, Necto, maaza               |
|                       | 3022,KingFisher Strong, Haywards 5000        |
|                       | Gold                                         |
|                       | <b>TWO High</b> resolution Color camera with |
| CAMERA                | controller.                                  |
| LENS                  | 12mm Variable focal                          |
|                       |                                              |
| ILLUMINATION          | High intensity LED White Low angle lighting. |
|                       | On the basis of Proper print is present on   |
| Basis of Inspection   | the CROWN.                                   |