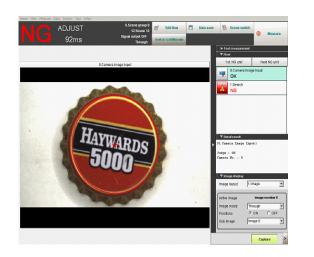

## TABLE BELOW SHOWS THE CAMERA RESULT FOR OK AND BAD SAMPLES:

#### CAMERA RESULT NG SAMPLES

OK SAMPLE SODA CROWN

BAD SAMPLE OTHER THAN SODA CROWN

**MAAZA 3022** 

ADJUST
93ms

Sentence of the Company of the Company

BAD SAMPLE MAAZA 10355

Tej Control Systems Pvt. Ltd. Plot no 329/3₫1, Satish Ind Engg, Road no 25, Wagle Ind Estate. Thane (W). Mumbai, India Ph: +91 22 25838191 to 97 Fax:+91 22 25838199