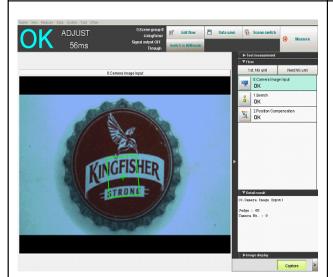

## TABLE BELOW SHOWS THE CAMERA RESULT FOR OK AND BAD SAMPLES:

www.tejivs.com

OK SAMPLE ORANGE CRUSH

BAD SAMPLE OTHER THAN ORENGE CRUSH

OK SAMPLE KINGFISHER STRONG CROWN

BAD SAMPLE OTHER THAN KINGFISHER STRONG CROWN

OK SAMPLE HAYWARDS 5000 GOLD

BAD SAMPLE OTHER THAN HAYWARDS 5000 GOLD