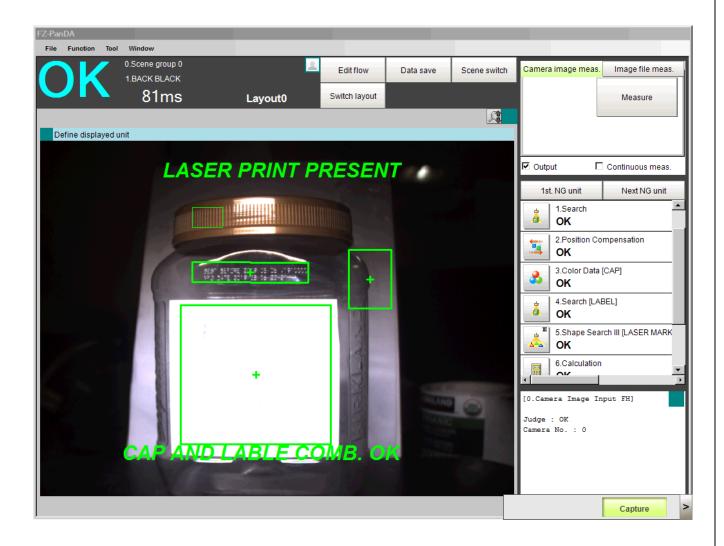

# Ok sample Back side

This image shows back side and it is an OK image as it satisfies all the conditions