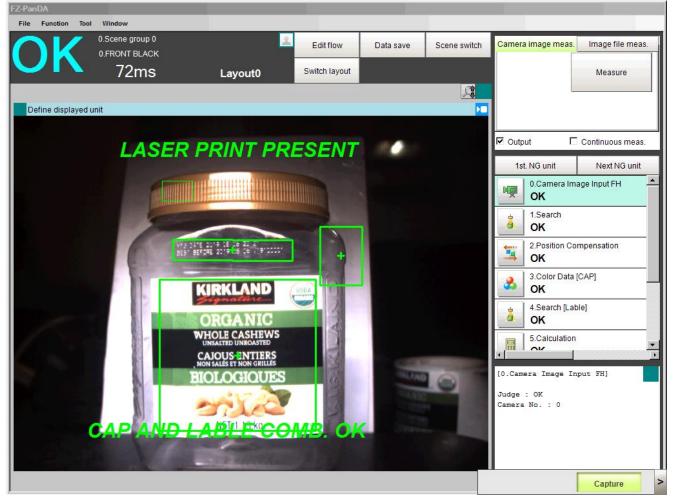

# Ok sample front side

# **1. OK SAMPLE**

The below figure shows that the cap matches the sticker and all the conditions including laser marking are ok and hence the sample is OK