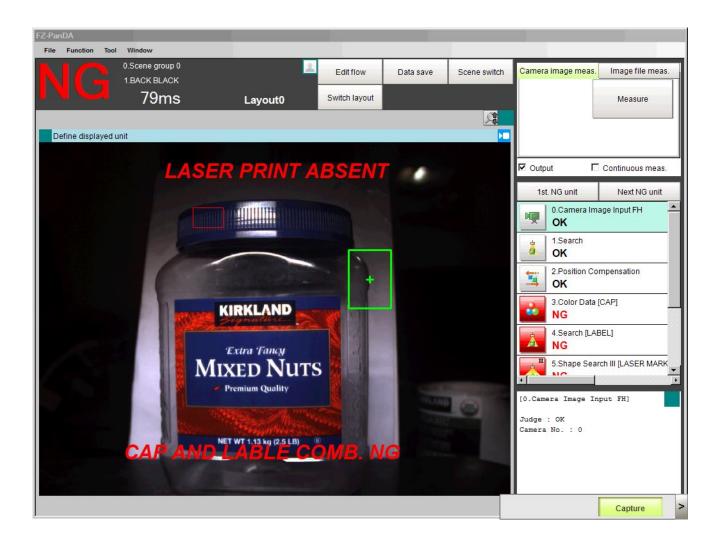

## **Bad samples** Cap Mismatch

## Cap Mismatch Label different and Laser marking absent