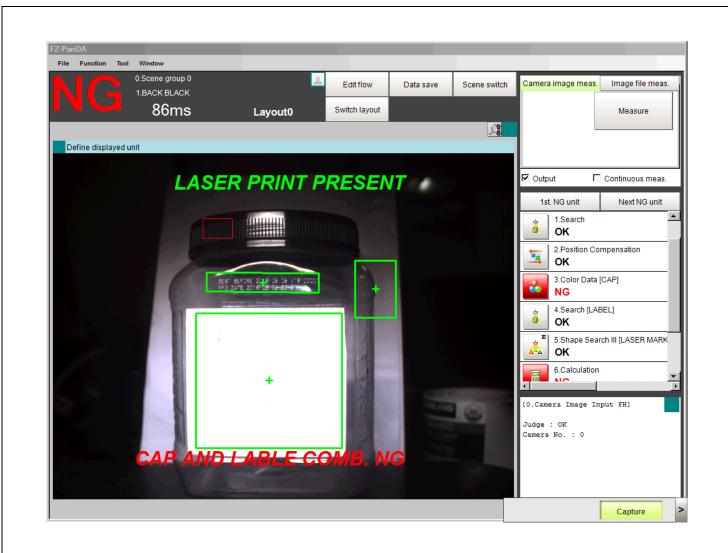

# Ok sample Back side

This image shows back side and it is an OK image as it satisfies all the conditions