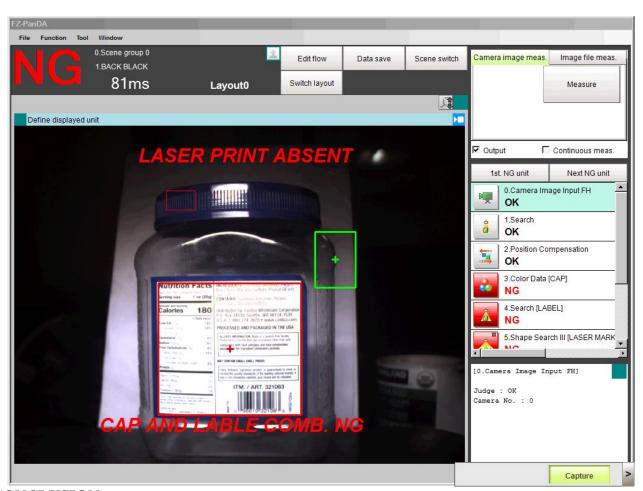

## **Bad samples** Cap Mismatch

## Cap Mismatch Label different and Laser marking absent