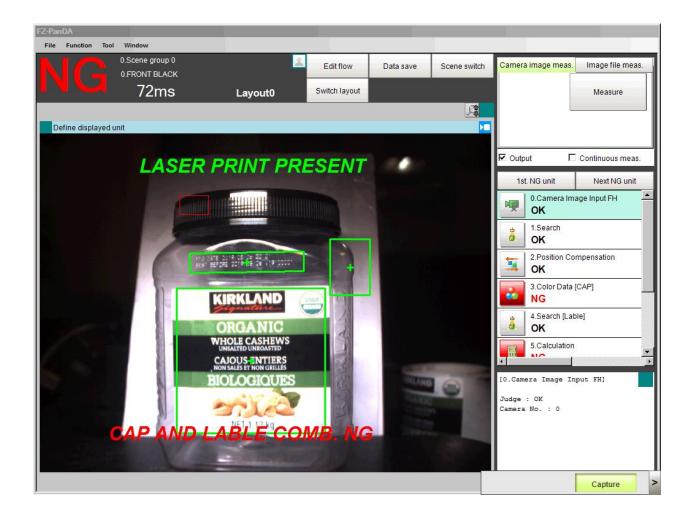

# Ok sample front side

# **1. OK SAMPLE**

The below figure shows that the cap matches the sticker and all the conditions including laser marking are ok and hence the sample is OK