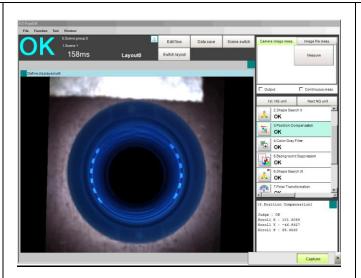

### **SPECIFICATION:**

**INSPECTION CAPABILITY** 

SYSTEM SPEED

PRODUCTS TYPE

**CAMERA** 

**UTILITIES** 

AIR PRESSURE

**DEFECTS:-**

Cut/Short Mold

Foreign Color

300 DPM

As provided by customer.

Higher Range High resolution With controller.

415V, 3-phase +N +E, 50 Hz, A.C.

Flow 50 LPM at 6 kg \ cm2.

**CUT/SHORT MOLD** 