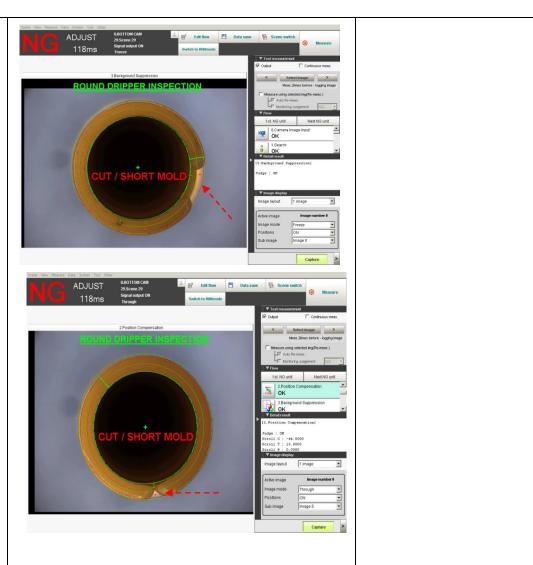

### **SPECIFICATION:**

**INSPECTION CAPABILITY** 

SYSTEM SPEED

PRODUCTS TYPE

**CAMERA** 

**UTILITIES** 

AIR PRESSURE

**DEFECTS:-**

Cut/Short Mold

Foreign Color

300 DPM

As provided by customer.

Higher Range High resolution With controller.

415V, 3-phase +N +E, 50 Hz, A.C.

Flow 50 LPM at 6 kg \ cm2.

**CUT/SHORT MOLD** 