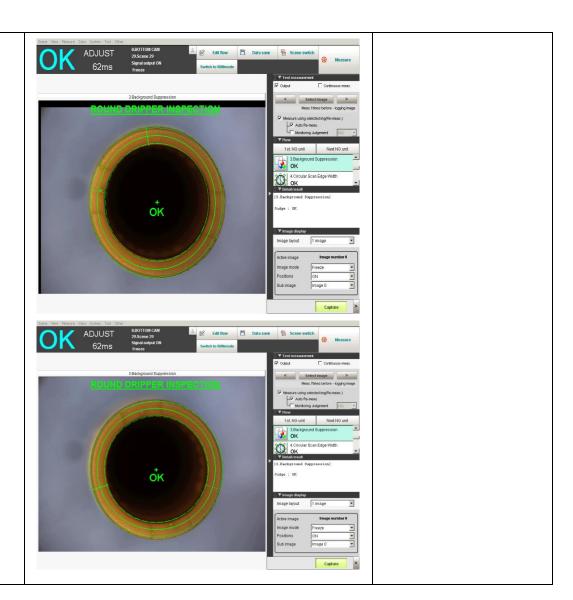

## ROUND DRIPPER (END FACE) INSPECTION SYSTEM

ROUND DRIPPER (END FACE) INSPECTION SYSTEM developed by the TIVS is a comprehensive inspection solution for the visual defects occurring in sample which is given by you. The Inspection system is compact in design and can be easily integrated into existing production lines.

### **SPECIFICATION:**

**INSPECTION CAPABILITY** 

SYSTEM SPEED

PRODUCTS TYPE

**CAMERA** 

**UTILITIES** 

AIR PRESSURE

**DEFECTS:-**

Cut/Short Mold

Foreign Color

300 DPM

As provided by customer.

Higher Range High resolution With controller.

415V, 3-phase +N +E, 50 Hz, A.C.

Flow 50 LPM at 6 kg \ cm2.

**CUT/SHORT MOLD** 