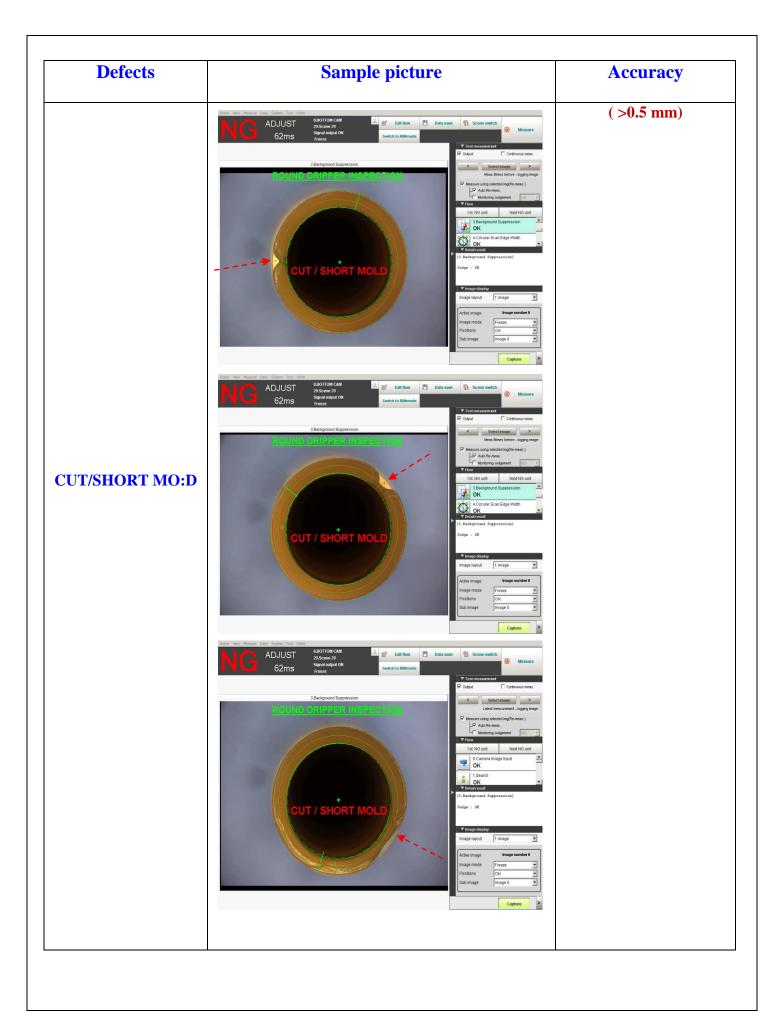

### **SPECIFICATION:**

**INSPECTION CAPABILITY** 

SYSTEM SPEED

PRODUCTS TYPE

**CAMERA** 

**UTILITIES** 

AIR PRESSURE

**DEFECTS:-**

Cut/Short Mold

Foreign Color

300 DPM

As provided by customer.

Higher Range High resolution With controller.

415V, 3-phase +N +E, 50 Hz, A.C.

Flow 50 LPM at 6 kg \ cm2.

**CUT/SHORT MOLD** 