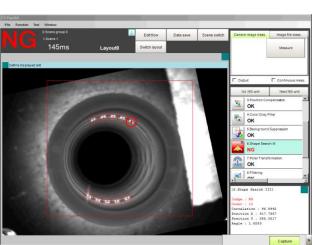

### **SPECIFICATION:**

**INSPECTION CAPABILITY** 

SYSTEM SPEED

PRODUCTS TYPE

**CAMERA** 

**UTILITIES** 

AIR PRESSURE

**DEFECTS:-**

Cut/Short Mold

Foreign Color

300 DPM

As provided by customer.

Higher Range High resolution With controller.

415V, 3-phase +N +E, 50 Hz, A.C.

Flow 50 LPM at 6 kg \ cm2.

**CUT/SHORT MOLD** 

OK TOP/BOOTOM SURFACE

# OK WINDOW

BLOCKED WINDOW

## TOTALLY BLOCKED WINDOW