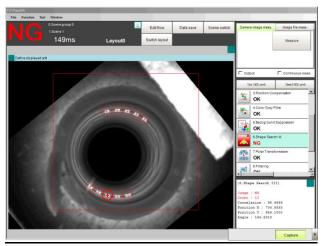

### **SPECIFICATION:**

**INSPECTION CAPABILITY** 

SYSTEM SPEED

PRODUCTS TYPE

**CAMERA** 

**UTILITIES** 

AIR PRESSURE

**DEFECTS:-**

Cut/Short Mold

Foreign Color

300 DPM

As provided by customer.

Higher Range High resolution With controller.

415V, 3-phase +N +E, 50 Hz, A.C.

Flow 50 LPM at 6 kg \ cm2.

**CUT/SHORT MOLD** 

OK TOP/BOOTOM SURFACE

# OK WINDOW

BLOCKED WINDOW

## TOTALLY BLOCKED WINDOW