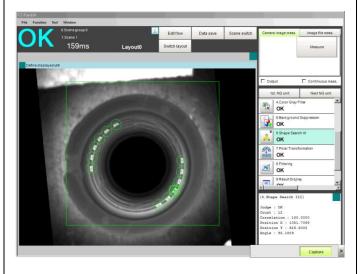

### **SPECIFICATION:**

**INSPECTION CAPABILITY** 

SYSTEM SPEED

PRODUCTS TYPE

**CAMERA** 

**UTILITIES** 

AIR PRESSURE

**DEFECTS:-**

Cut/Short Mold

Foreign Color

300 DPM

As provided by customer.

Higher Range High resolution With controller.

415V, 3-phase +N +E, 50 Hz, A.C.

Flow 50 LPM at 6 kg \ cm2.

**CUT/SHORT MOLD** 