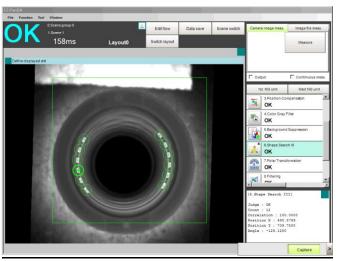

### **SPECIFICATION:**

**INSPECTION CAPABILITY** 

SYSTEM SPEED

PRODUCTS TYPE

**CAMERA** 

**UTILITIES** 

AIR PRESSURE

**DEFECTS:-**

Cut/Short Mold

Foreign Color

300 DPM

As provided by customer.

Higher Range High resolution With controller.

415V, 3-phase +N +E, 50 Hz, A.C.

Flow 50 LPM at 6 kg \ cm2.

**CUT/SHORT MOLD** 