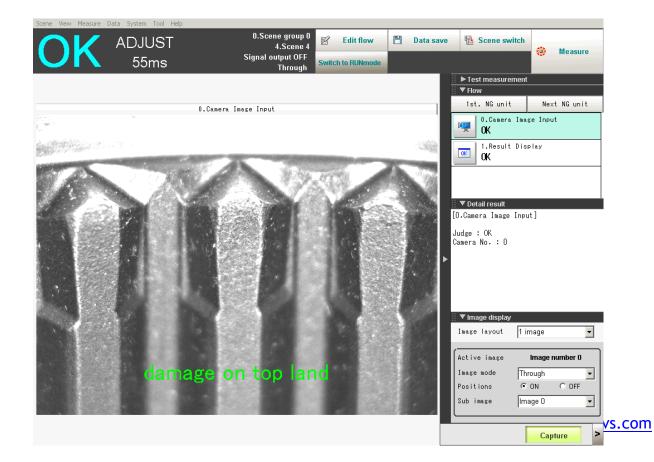

.
- $\checkmark$  Can be easily integrated into the existing machinery.
- ✓ Easy menu based programming. Doesn't require knowledge of programming languages like C or C++
- ✓ Faster System Integration leading to Faster ROI.

#### Standard Solution Offering

The solution offering are strategically designed to suit the industry needs.

The system comprises of the following stations:

- Single Vision Sensor Inspection station.
- Single DISPLAY & HIGH SPEED CALCULATION processing System.
- Complete mounting accessories.



### **Inspection Report:**

#### **Application 1:**

• To check the Desired Defects on the Synchronous Sleeve Samples.



1. EXTERNAL TEETH CHAMFERING OFFSET





#### DAMAGES IN SPLINE



#### **CLOSE VIEW**









### EXTERNAL TEETH DAMAGES





#### DAMAGES ON TOP LAND





#### 6. DAMAGES IN MARKED AREAS



DAMAGES IN OUTER PROFILE.







#### SCRATCH MARK ON INTERNAL SLOT





#### TEETH CHAMFER NOT UPTO ROOT DIAMETER



## BURR ON BROUCHING PRESENT IN THE COUNTER







#### TOP LAND 0.47mm







#### 12. NATURE OF SURFACE WITH SIDE CAMERA



www.tejivs.com





#### 13. BURR ON SLOT FACE





#### 14. SLEEVE PITTED ALL OVER THE INTERNAL AREA



## **CONCLUSION:**

The VISION System used here is able to identify the required defects on SYNCHRONOUS SLEEVE samples with a desired precision.



#### Why Us

TIVS is driven by the core values of service, integrity, and innovation. Our strength lies in our agility to adapt to a dynamic market, and our ability to transform challenges into successful market opportunities.

Our capabilities target winning resu