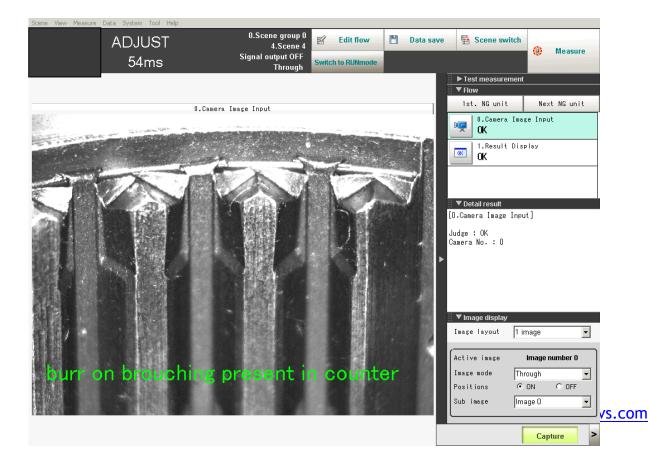

ading to Faster ROI.

#### Standard Solution Offering

The solution offering are strategically designed to suit the industry needs.

The system comprises of the following stations:

- Single Vision Sensor Inspection station.
- Single DISPLAY & HIGH SPEED CALCULATION processing System.
- Complete mounting accessories.



### **Inspection Report:**

#### **Application 1:**

• To check the Desired Defects on the Synchronous Sleeve Samples.



1. EXTERNAL TEETH CHAMFERING OFFSET





#### DAMAGES IN SPLINE



#### **CLOSE VIEW**









### EXTERNAL TEETH DAMAGES





#### DAMAGES ON TOP LAND





#### 6. DAMAGES IN MARKED AREAS



DAMAGES IN OUTER PROFILE.







#### SCRATCH MARK ON INTERNAL SLOT





#### TEETH CHAMFER NOT UPTO ROOT DIAMETER



## BURR ON BROUCHING PRESENT IN THE COUNTER







#### TOP LAND 0.47mm







#### 12. NATURE OF SURFACE WITH SIDE CAMERA



www.tejivs.com





#### 13. BURR ON SLOT FACE





#### 14. SLEEVE PITTED ALL OVER THE INTERNAL AREA



## **CONCLUSION:**

The VISION System used here is able to identify the required defects on SYNCHRONOUS SLEEVE samples with a desired precision.



#### Why Us

TIVS is driven by the core values of service, integrity, and innovation. Our strength lies in our agility to adapt to a dynamic market, and our ability to transform challenges into successful market opportunities.

Our capabilities target winning results by understanding your technology needs aligned to your business objectives. Our differentiator is in servicing our clients to make them win; when you talk to us, you will understand our technologist