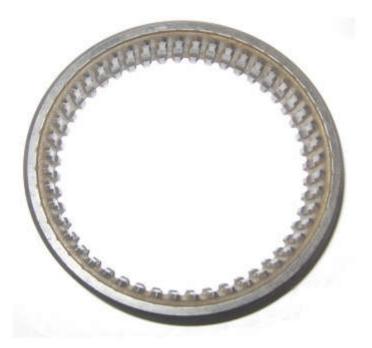

#### **Application 1:**

• To check the Desired Defects on the Synchronous Sleeve Samples.

1. EXTERNAL TEETH CHAMFERING OFFSET