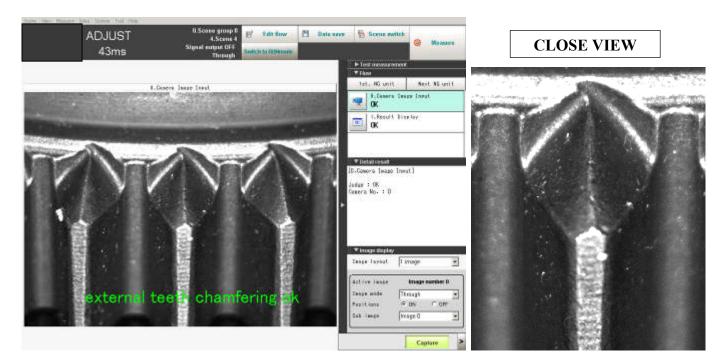

#### **Application 1:**

• To check the Desired Defects on the Synchronous Sleeve Samples.

1. EXTERNAL TEETH CHAMFERING OFFSET

#### **CLOSE VIEW**