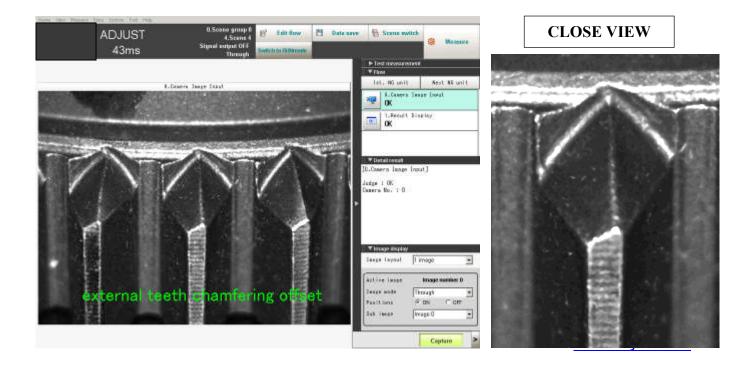

#### **Application 1:**

• To check the Desired Defects on the Synchronous Sleeve Samples.

1. EXTERNAL TEETH CHAMFERING OFFSET

#### **CLOSE VIEW**