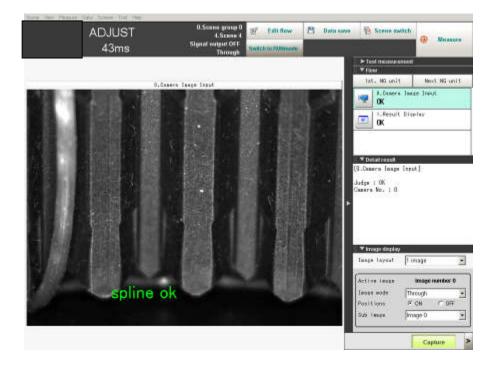

f the system

- ✓ Designed to work in the industrial environment.
- $\checkmark$  Can be easily integrated into the existing machinery.
- ✓ Easy menu based programming. Doesn't require knowledge of programming languages like C or C++
- ✓ Faster System Integration leading to Faster ROI.

#### Standard Solution Offering

The solution offering are strategically designed to suit the industry needs.

The system comprises of the following stations:

- Single Vision Sensor Inspection station.
- Single DISPLAY & HIGH SPEED CALCULATION processing System.
- Complete mounting accessories.



### **Inspection Report:**

#### **Application 1:**

• To check the Desired Defects on the Synchronous Sleeve Samples.



1. EXTERNAL TEETH CHAMFERING OFFSET





#### DAMAGES IN SPLINE



#### **CLOSE VIEW**









### EXTERNAL TEETH DAMAGES





#### DAMAGES ON TOP LAND





#### 6. DAMAGES IN MARKED AREAS



DAMAGES IN OUTER PROFILE.







#### SCRATCH MARK ON INTERNAL SLOT





#### TEETH CHAMFER NOT UPTO ROOT DIAMETER



## BURR ON BROUCHING PRESENT IN THE COUNTER







#### TOP LAND 0.47mm







#### 12. NATURE OF SURFACE WITH SIDE CAMERA



www.tejivs.com





#### 13. BURR ON SLOT FACE





#### 14. SLEEVE PITTED ALL OVER THE INTERNAL AREA



## **CONCLUSION:**

The VISION System used here is able to identify the required defects on SYNCHRONOUS SLEEVE samples with a desired precision.



#### Why Us

TIVS is driven by the core values of service, integrity, and innovation. Our strength lies in our agility to adapt to a dynamic market, and our ability to transform challenges into succes