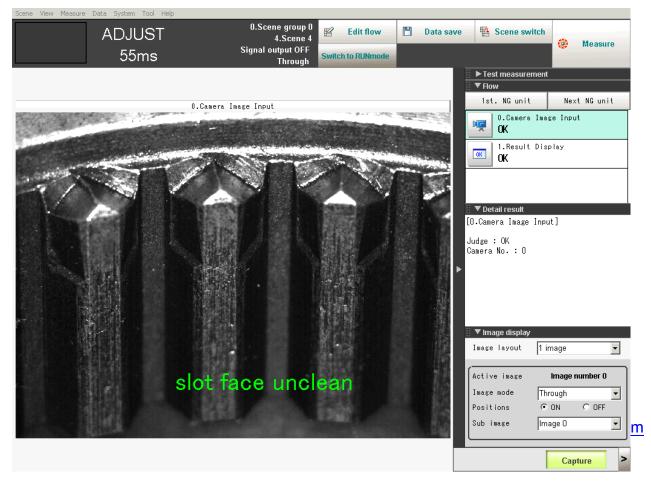

s.

The system comprises of the following stations:

- Single Vision Sensor Inspection station.
- Single DISPLAY & HIGH SPEED CALCULATION processing System.
- Complete mounting accessories.



### **Inspection Report:**

#### **Application 1:**

• To check the Desired Defects on the Synchronous Sleeve Samples.



1. EXTERNAL TEETH CHAMFERING OFFSET





#### DAMAGES IN SPLINE



#### **CLOSE VIEW**









### EXTERNAL TEETH DAMAGES





#### DAMAGES ON TOP LAND





#### 6. DAMAGES IN MARKED AREAS



DAMAGES IN OUTER PROFILE.







#### SCRATCH MARK ON INTERNAL SLOT





#### TEETH CHAMFER NOT UPTO ROOT DIAMETER



## BURR ON BROUCHING PRESENT IN THE COUNTER







#### TOP LAND 0.47mm







#### 12. NATURE OF SURFACE WITH SIDE CAMERA



www.tejivs.com





#### 13. BURR ON SLOT FACE





#### 14. SLEEVE PITTED ALL OVER THE INTERNAL AREA



## **CONCLUSION:**

The VISION System used here is able to identify the required defects on SYNCHRONOUS SLEEVE samples with a desired precision.



#### Why Us

TIVS is driven by the core values of service, integrity, and innovation. Our strength lies in our agility to adapt to a dynamic market, and our ability to transform challenges into successful market opportunities.

Our capabilities target winning results by understanding your technology needs aligned to your business objectives. Our differentiator is in servicing our clients to make them win; when you talk to us, you will understand our technologists possess significant insight into your business processes, much better than many other service providers.

We are renowned for o