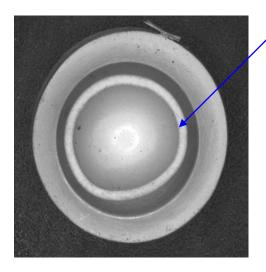

# **Good Sample**

Front side of the rubber stoppers

**Backside** of the rubber stoppers