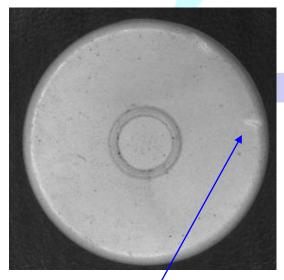

a linear conveyor.
- Inspection station for inspection of various defects.
- Pneumatic Rejection Station for rejecting the defective samples.



## Optional:

Data collection terminal to capture and store shift wise statistical information. The standard reporting features include:

- a. Total Components inspected
- b. Total Components rejected
- c. Rejected components tabulated fault wise.
- d. Graphs and trends to show the performance of the system.





**Inspection Report:** 

# **RUBBER STOPPER INSPECTION REPORT**

# **Good Sample**



Front side of the rubber stoppers



**Backside** of the rubber stoppers









# **Distorted inner circle**





**Dirty Samples** 







# Samples with Scratches









### **BOTTOM SIDE INSPECTION**

## **Good Sample**



**Defective Samples** 







Black spots / Foreign Particles



#### Why Us

TIVS is driven by the core values of service, integrity, and innovation. Our strength lies in our agility to adapt to a dynamic market, and our ability to transform challenges into successful market opportunities.

Our capabilities target winning results by understanding your technology needs aligned to your business objectives. Our differentiator is in servicing our clients to make them win; when you talk to us, you will understand our technologists possess significant insight into your business processes, much better than many other service providers.

We are renowned for our ability to provide products, solutions and implementation frameworks that are delivered through a strong focus on core business issues, strong process orientatio