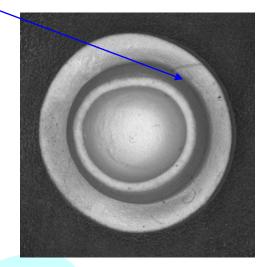

System.
- High speed rejection system.
- PLC based control Station.
- Complete mounting accessories.
- Automatic feeder to feed samples to a linear conveyor.
- Inspection station for inspection of various defects.
- Pneumatic Rejection Station for rejecting the defective samples.



## Optional:

Data collection terminal to capture and store shift wise statistical information. The standard reporting features include:

- a. Total Components inspected
- b. Total Components rejected
- c. Rejected components tabulated fault wise.
- d. Graphs and trends to show the performance of the system.





**Inspection Report:** 

# **RUBBER STOPPER INSPECTION REPORT**

# **Good Sample**



Front side of the rubber stoppers



**Backside** of the rubber stoppers









# **Distorted inner circle**





**Dirty Samples** 







# Samples with Scratches









### **BOTTOM SIDE INSPECTION**

## **Good Sample**



**Defective Samples** 







Black spots / Foreign Particles



#### Why Us

TIVS is driven by the core values of service, integrity, and innovation. Our strength lies in our agility to adapt to a dynamic market, and our ability to transform challenges into successful market opportunities.

Our capabilities target winning results by understanding your technology needs aligned to your business objectives. Our differentiator is in servicing our clients to make them win; when you talk to us, you will understand our technologists possess significant insight into your business processes, much better than many other service providers.

We are renowned for our ability to provide pr