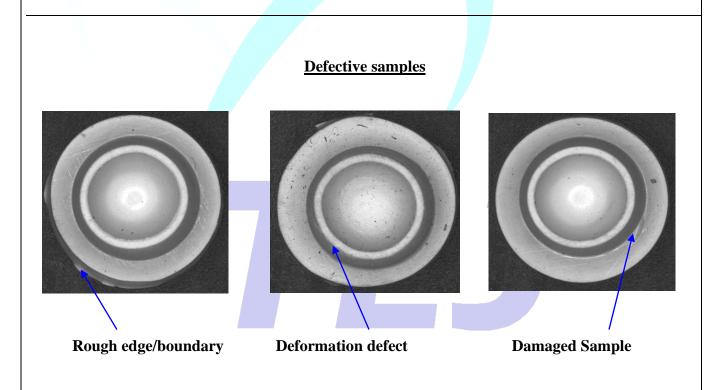

**Inspection Report:** 

# **RUBBER STOPPER INSPECTION REPORT**

# **Distorted inner circle**

**Dirty Samples** 

# Samples with Scratches