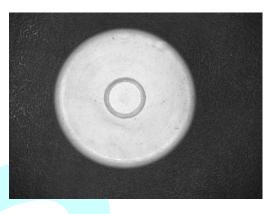

# **Good Sample**

Front side of the rubber stoppers

**Backside** of the rubber stoppers