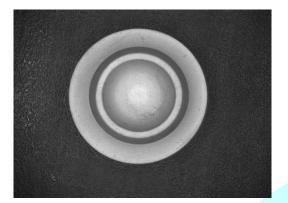

# **Good Sample**

Front side of the rubber stoppers

**Backside** of the rubber stoppers