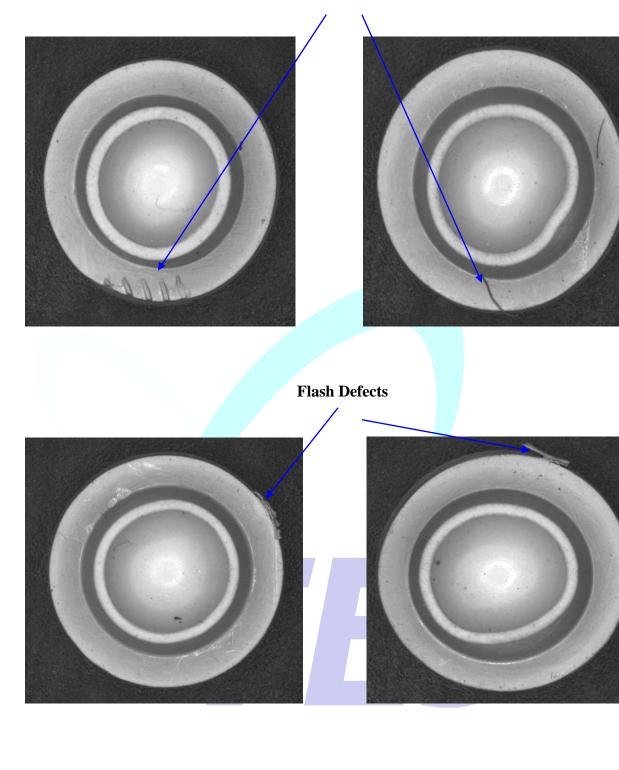

ntrol Station.
- Complete mounting accessories.
- Automatic feeder to feed samples to a linear conveyor.
- Inspection station for inspection of various defects.
- Pneumatic Rejection Station for rejecting the defective samples.



## Optional:

Data collection terminal to capture and store shift wise statistical information. The standard reporting features include:

- a. Total Components inspected
- b. Total Components rejected
- c. Rejected components tabulated fault wise.
- d. Graphs and trends to show the performance of the system.





**Inspection Report:** 

# **RUBBER STOPPER INSPECTION REPORT**

# **Good Sample**



Front side of the rubber stoppers



**Backside** of the rubber stoppers









# **Distorted inner circle**





**Dirty Samples** 







# Samples with Scratches









### **BOTTOM SIDE INSPECTION**

## **Good Sample**



**Defective Samples** 







Black spots / Foreign Particles



#### Why Us

TIVS is driven by the core values of service, integrity, and innovation. Our strength lies in our agility to adapt to a dynamic market, and our ability to transform challenges into successful market opportunities.

Our capabilities target winning results by understanding your technology needs aligned to your business objectives. Our differentiator is in servicing our clients to make them win; when you talk to us, you will understand our technologists possess significant insight into your business processes, much better than many other service providers.

We are renowned for our ability to provide products, solutions and implementation frameworks that a