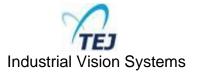

# **Good Sample**

Front side of the rubber stoppers

**Backside** of the rubber stoppers