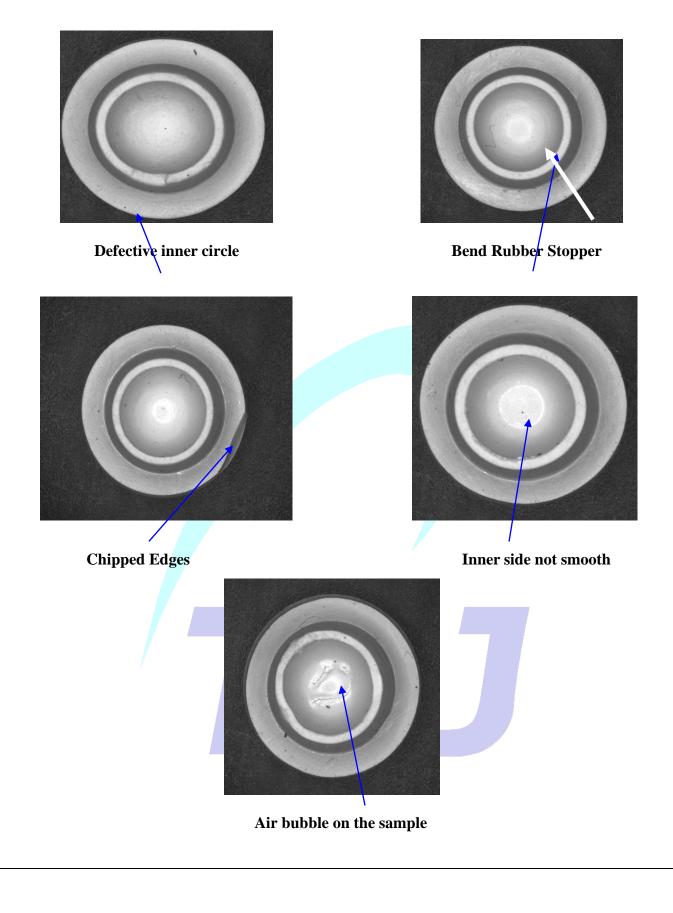

# **Distorted inner circle**

**Dirty Samples** 

# Samples with Scratches

## **Good Sample**

**Defective Samples** 

Black spots / Foreign Particles