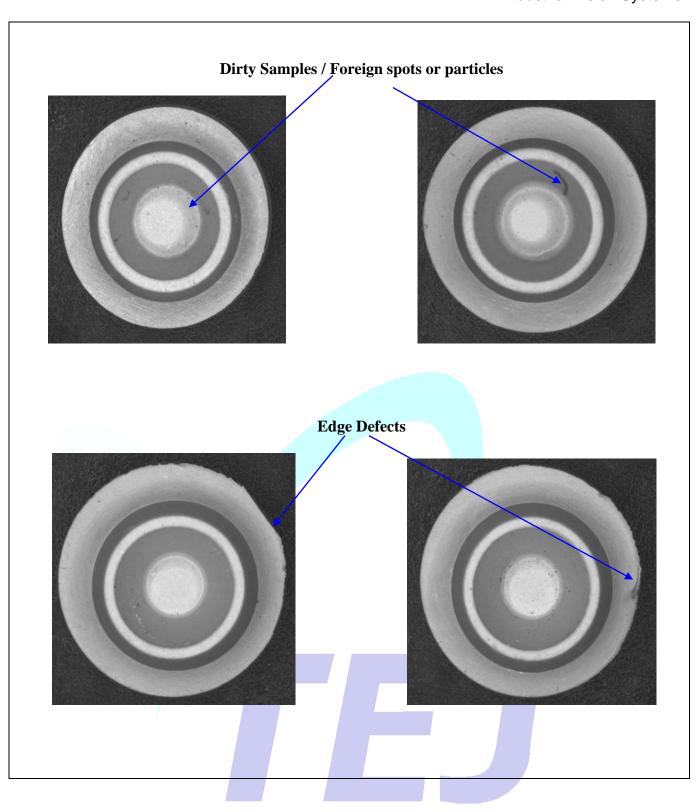

# **Distorted inner circle**

**Dirty Samples** 

## **Good Sample**

**Defective Samples** 

Black spots / Foreign Particles